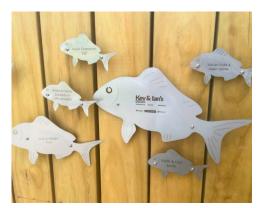

# BUY A FISH FUNDRAISER

Join our school of fish and support the clubroom extension.

4 sizes to choose from. Order yours today
and be part of something special for years to come.

### FISH SELECTION: All fish are made from 1mm 316 stainless steel.

| $\overline{}$ |
|---------------|
|               |
|               |
|               |
|               |
|               |
|               |
| _             |