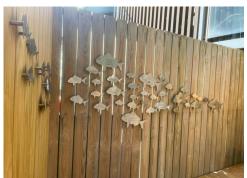

# BUY A FISH FUNDRAISER

Join our school of fish and support the clubroom extension.

4 sizes to choose from. Order yours today
and be part of something special for years to come.

### FISH SELECTION: All fish are made from 1mm 316 stainless steel.

| $\overline{}$ |
|---------------|
|               |
|               |
|               |
|               |
|               |
|               |
| _             |