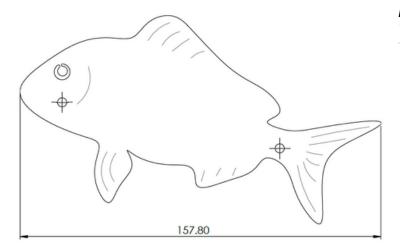

### FISH SELECTION: All fish are made from 1mm 316 stainless steel.

| $\overline{}$ |
|---------------|
|               |
|               |
|               |
|               |
|               |
|               |
| _             |