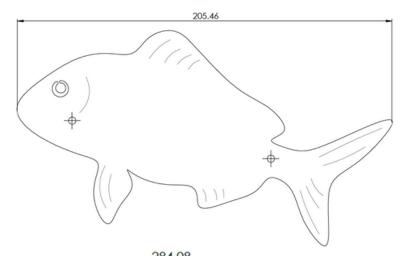

### FISH SELECTION: All fish are made from 1mm 316 stainless steel.

| $\overline{}$ |
|---------------|
|               |
|               |
|               |
|               |
|               |
|               |
| _             |